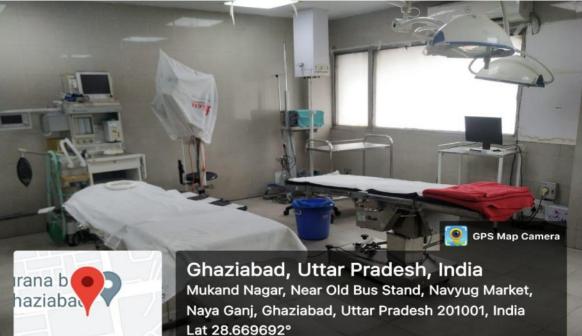

R ROOM**

# 🛯 GPS Map Camera

Ghaziabad, Uttar Pradesh, India No.1, Santosh Nagar, Sector 12, Block J, Pratap Vihar, Ghaziabad, Uttar Pradesh 201009, India Lat 28.648988° Long 77.408295° 25/02/23 09:36 AM GMT +05:30

Joogle

### **PHYSIOLOGY LAB**



### **BIOCHEMISTRY LAB**



### PATHOLOGY LAB

## GPS Map Camera



Ghaziabad, Uttar Pradesh, India Ms12 VK palace, near Santosh Medical college, Sector 12, Block J, Pratap Vihar, Ghaziabad, Uttar Pradesh 201009, India Lat 28.64898° Long 77.408622° 10/03/23 11:16 AM GMT +05:30

### **MICROBIOLOGY LAB**



### PHARMACOLOGY CAL LAB



### **PHANTOM LAB - DENTAL**



### **BLOOD BANK**





### **SKILL LAB - PAEDIATRICS**



### **SKILL LAB - PEDODONTICS**



# <section-header>

### **MINOR OPERATION THEATRE**



### **MAJOR OPERATION THEATRE**



### **CONFERENCE ROOM**

Long 77.431029°

30/08/22 02:54 PM

GoogleWale



### **CONFERENCE ROOM**





Ghaziabad, Uttar Pradesh, India Ms12 VK palace, near Santosh Medical college, Sector 12, Block J, Pratap Vihar, Ghaziabad, Uttar Pradesh 201009, India Lat 28.648931° Long 77.408719°

29/03/23 10:39 AM GMT +05:30

Ξ,

### GPS Map Camera



Ghaziabad, Uttar Pradesh, India Ms12 VK palace, near Santosh Medical college, Sector 12, Block J, Pratap Vihar, Ghaziabad, Uttar Pradesh 201009, India Lat 28.649003° Long 77.408696° 29/03/23 10:41 AM GMT +05:30

### **YOGA CENTRE**





Ghaziabad, Uttar Pradesh, India No.1, Santosh Nagar, Sector 12, Block J, Pratap Vihar, Ghaziabad, Uttar Pradesh 201009, India Lat 28.649026° Long 77.408771° 21/05/22 09:12 AM



No.1, Santosh Nagar, Sector 12, Block J,