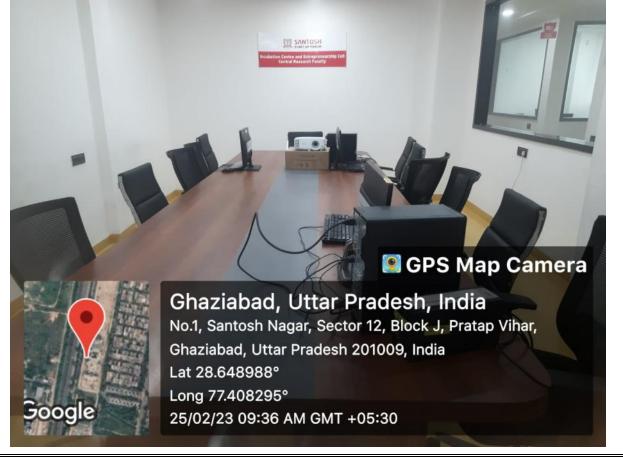

### **CONFERENCE ROOM**

Ghaziabad, Uttar Pradesh, India Ms12 VK palace, near Santosh Medical college, Sector 12, Block J, Pratap Vihar, Ghaziabad, Uttar Pradesh 201009, India Lat 28.648931° Long 77.408719°