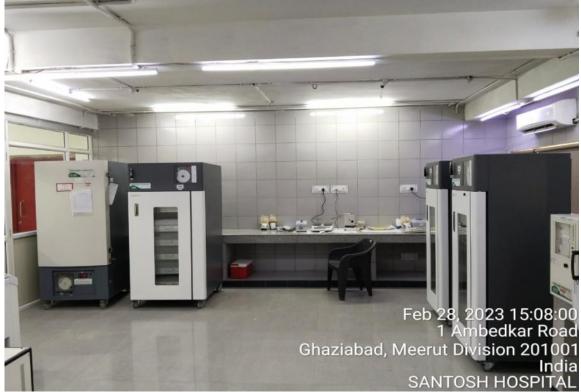

IOLOGY**



### **PHARMACOLOGY - RESEARCH LAB**



### **MICROBIOLOGY - RESEARCH LAB**



### **PATHOLOGY - RESEARCH LAB**



### **SEMINAR ROOM**



### **SEMINAR ROOM**

# 🛯 GPS Map Camera

Ghaziabad, Uttar Pradesh, India No.1, Santosh Nagar, Sector 12, Block J, Pratap Vihar, Ghaziabad, Uttar Pradesh 201009, India Lat 28.648988° Long 77.408295° 25/02/23 09:36 AM GMT +05:30

Joogle

### **PHYSIOLOGY LAB**



### **BIOCHEMISTRY LAB**



### PATHOLOGY LAB

## GPS Map Camera



Ghaziabad, Uttar Pradesh, India Ms12 VK palace, near Santosh Medical college, Sector 12, Block J, Pratap Vihar, Ghaziabad, Uttar Pradesh 201009, India Lat 28.64898° Long 77.408622° 10/03/23 11:16 AM GMT +05:30

### **MICROBIOLOGY LAB**



### PHARMACOLOGY CAL LAB



### **PHANTOM LAB - DENTAL**



### **BLOOD BANK**





### **SKILL LAB - PAEDIATRICS**



### **SKILL LAB - PEDODONTICS**



# <section-header>

### **MINOR OPERATION THEATRE**



### **MAJOR OPERATION THEATRE**



### **CONFERENCE ROOM**

Long 77.431029°

30/08/22 02:54 PM

GoogleWale



### **CONFERENCE ROOM**





Ghaziabad, Uttar Pradesh, India Ms12 VK palace, near Santosh Medical college, Sector 12, Block J, Pratap Vihar, Ghaziabad, Uttar Pradesh 201009, India Lat 28.648931° Long 77.408719°

29/03/23 10:39 AM GMT +05:30

Ξ,

### GPS Map Camera



Ghaziabad, Uttar Pradesh, India Ms12 VK palace, near Santosh Medical college, Sector 12, Block J, Pratap Vihar, Ghaziabad, Uttar Pradesh 201009, India Lat 28.649003° Long 77.408696° 29/03/23 10:41 AM GMT +05:30

### **YOGA CENTRE**





Ghaziabad, Uttar Pradesh, India No.1, Santosh Nagar, Sec