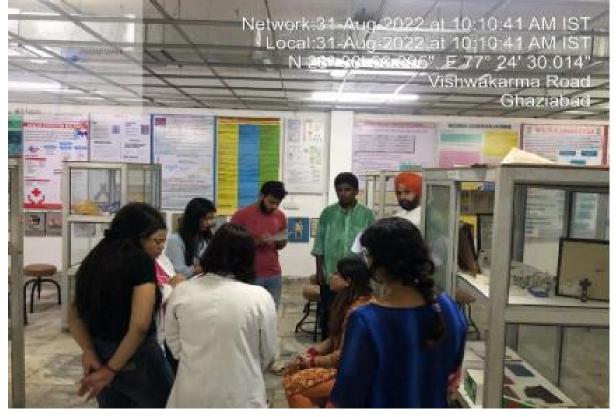

Note : Captured by GPS Map Camera Lite

### **DISSECTION HALL**



### GPS Map Camera



Google

Ghaziabad, Uttar Pradesh, India L – 289, Sector 12, Near Santosh Medical College, Pratap Vihar, Sector 12, Block J, Pratap Vihar, Ghaziabad, Uttar Pradesh 201009, India Lat 28.648936° Long 77.408509° 25/02/23 09:23 AM GMT +05:30

GPS Map Camera Ghaziabad, Uttar Pradesh, India No.1, Santosh Nagar, Sector 12, Block J, Pratap Vihar, Ghaziabad, Uttar Pradesh 201009, India Lat 28.649269° Long 77.40873° 25/02/23 10:04 AM GMT +05:30

### MUSEUM

### 🚺 GPS Map Camera

**Ghaziabad, Uttar Pradesh, India** Ms12 VK palace, near Santosh Medical college, Sector 12, Block J, Pratap Vihar, Ghaziabad, Uttar Pradesh 201009, India Lat 28.648977° Long 77.408661° 25/02/23 10:01 AM GMT +05:30

### MUSEUM

Google