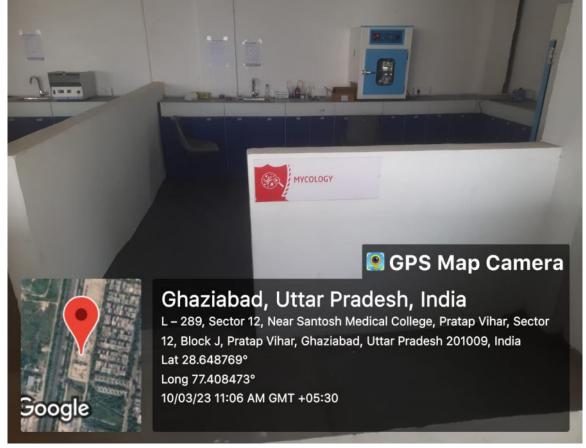

9**



### **DEMONSTRATION HALL - BIOCHEMISTRY**



### **DEMONSTRATION HALL - RADIOLOGY**



### **PHARMACOLOGY - RESEARCH LAB**



### **MICROBIOLOGY - RESEARCH LAB**



### **PATHOLOGY - RESEARCH LAB**



### **SEMINAR ROOM**



### **SEMINAR ROOM**

# 🛯 GPS Map Camera

Ghaziabad, Uttar Pradesh, India No.1, Santosh Nagar, Sector 12, Block J, Pratap Vihar, Ghaziabad, Uttar Pradesh 201009, India Lat 28.648988° Long 77.408295° 25/02/23 09:36 AM GMT +05:30

Joogle

### **PHYSIOLOGY LAB**



### **BIOCHEMISTRY LAB**



### PATHOLOGY LAB

## GPS Map Camera



Ghaziabad, Uttar Pradesh, India Ms12 VK palace, near Santosh Medical college, Sector 12, Block J, Pratap Vihar, Ghaziabad, Uttar Pradesh 201009, India Lat 28.64898° Long 77.408622° 10/03/23 11:16 AM GMT +05:30

### **MICROBIOLOGY LAB**



### PHARMACOLOGY CAL LAB



### **PHANTOM LAB - DENTAL**



### **BLOOD BANK**





### **SKILL LAB - PAEDIATRICS**



### **SKILL LAB - PEDODONTICS**



# <section-header>

### **MINOR OPERATION THEATRE**



### **MAJOR OPERATION THEATRE**



### **CONFERENCE ROOM**

Long 77.431029°

30/08/22 02:54 PM

GoogleWale



### **CONFERENCE ROOM**





Ghaziabad, Uttar Pradesh, India Ms12 VK palace, near Santosh Medical college, Sector 12, Block J, Pratap Vihar, Ghaziabad, Uttar Pradesh 201009, India Lat 28.648931° Long 77.408719°

29/03/23 10:39 AM GMT +05:30

Ξ,

### GPS Map Camera



Ghaziabad, Uttar Pradesh, India Ms12 VK palace, near Santosh Medical college, Sector 12, Block J, Pratap Vihar, Ghaziabad, Uttar Pradesh 201009, India Lat 28.649003° Long 77.408696° 29/03/23 10:41 AM GMT +05:30