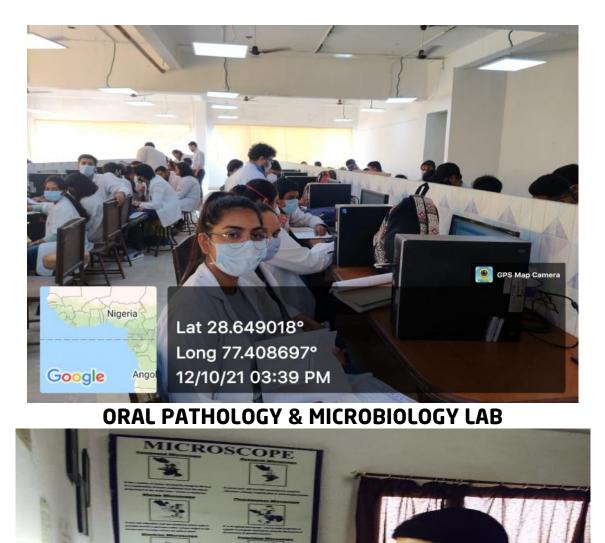

ALL - BIOCHEMISTRY**



### **DEMONSTRATION HALL - RADIOLOGY**



### **PHARMACOLOGY - RESEARCH LAB**



### **MICROBIOLOGY - RESEARCH LAB**



### **PATHOLOGY - RESEARCH LAB**



### **SEMINAR ROOM**



### **SEMINAR ROOM**

# 🛯 GPS Map Camera

Ghaziabad, Uttar Pradesh, India No.1, Santosh Nagar, Sector 12, Block J, Pratap Vihar, Ghaziabad, Uttar Pradesh 201009, India Lat 28.648988° Long 77.408295° 25/02/23 09:36 AM GMT +05:30

Joogle

### **PHYSIOLOGY LAB**



### **BIOCHEMISTRY LAB**



### PATHOLOGY LAB

## GPS Map Camera



Ghaziabad, Uttar Pradesh, India Ms12 VK palace, near Santosh Medical college, Sector 12, Block J, Pratap Vihar, Ghaziabad, Uttar Pradesh 201009, India Lat 28.64898° Long 77.408622° 10/03/23 11:16 AM GMT +05:30

### **MICROBIOLOGY LAB**



### PHARMACOLOGY CAL LAB



### **PHANTOM LAB - DENTAL**



### **BLOOD BANK**





### **SKILL LAB - PAEDIATRICS**



### **SKILL LAB - PEDODONTICS**



# <section-header>

### **MINOR OPERATION THEATRE**



### **MAJOR OPERATION THEATRE**



### **CONFERENCE ROOM**

Long 77.431029°

30/08/22 02:54 PM

GoogleWale



### **CONFERENCE ROOM**





Ghaziabad, Uttar Pradesh, India Ms12 VK palace, near Santosh Medical college, Sector 12, Block J, Pratap Vihar, Ghaziabad, Uttar Pradesh 201009, India Lat 28.648931° Long 77.408719°

29/03/23 10:39 AM GMT +05:30

Ξ,

### GPS Map Camera



Ghaziabad, Uttar Pradesh, India Ms12 VK palace, near Santosh Medical college, Sector 12, Block J, Pratap Vihar, Ghaziabad, Uttar Pradesh 201009, India Lat 28.649003° Long 77.408696° 29/03/23 10:41 AM GMT +05:30

### **YOGA CENTRE**





Gh