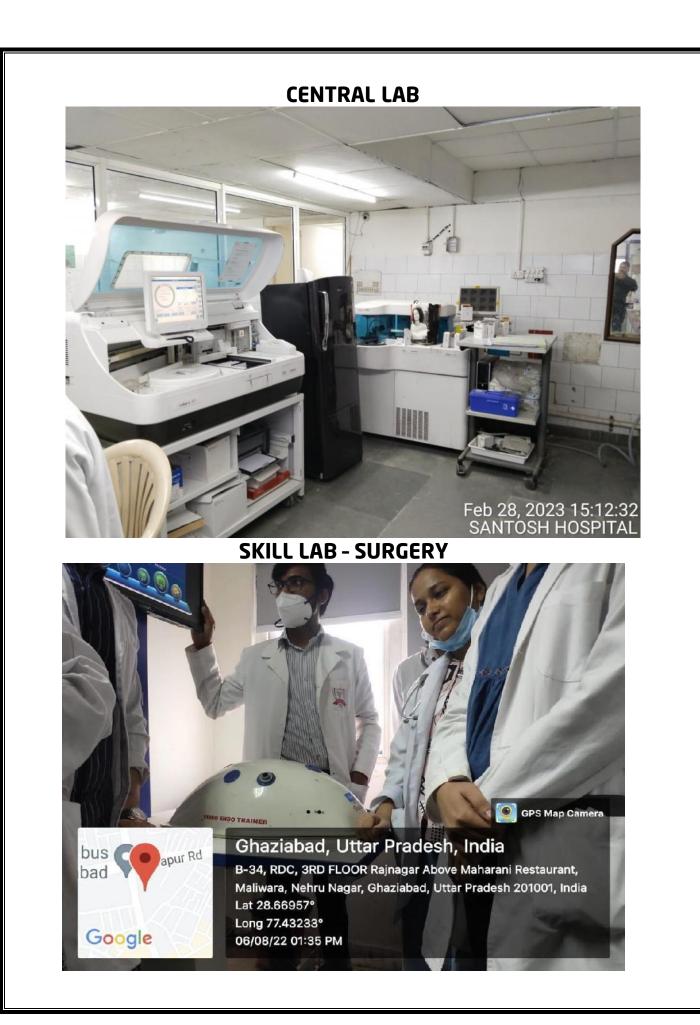

LOGY**



### **PHARMACOLOGY - RESEARCH LAB**



### **MICROBIOLOGY - RESEARCH LAB**



### **PATHOLOGY - RESEARCH LAB**



### **SEMINAR ROOM**



### **SEMINAR ROOM**

# 🛯 GPS Map Camera

Ghaziabad, Uttar Pradesh, India No.1, Santosh Nagar, Sector 12, Block J, Pratap Vihar, Ghaziabad, Uttar Pradesh 201009, India Lat 28.648988° Long 77.408295° 25/02/23 09:36 AM GMT +05:30

Joogle

### **PHYSIOLOGY LAB**



### **BIOCHEMISTRY LAB**



### PATHOLOGY LAB

## GPS Map Camera



Ghaziabad, Uttar Pradesh, India Ms12 VK palace, near Santosh Medical college, Sector 12, Block J, Pratap Vihar, Ghaziabad, Uttar Pradesh 201009, India Lat 28.64898° Long 77.408622° 10/03/23 11:16 AM GMT +05:30

### **MICROBIOLOGY LAB**



### PHARMACOLOGY CAL LAB



### **PHANTOM LAB - DENTAL**



### **BLOOD BANK**





### **SKILL LAB - PAEDIATRICS**



### **SKILL LAB - PEDODONTICS**



# <section-header>

### **MINOR OPERATION THEATRE**



### **MAJOR OPERATION THEATRE**



### **CONFERENCE ROOM**

Long 77.431029°

30/08/22 02:54 PM

GoogleWale



### **CONFERENCE ROOM**





Ghaziabad, Uttar Pradesh, India Ms12 VK palace, near Santosh Medical college, Sector 12, Block J, Pratap Vihar, Ghaziabad, Uttar Pradesh 201009, India Lat 28.648931° Long 77.408719°

29/03/23 10:39 AM GMT +05:30

Ξ,

### GPS Map Camera



Ghaziabad, Uttar Pradesh, India Ms12 VK palace, near Santosh Medical college, Sector 12, Block J, Pratap Vihar, Ghaziabad, Uttar Pradesh 201009, India Lat 28.649003° Long 77.408696° 29/03/23 10:41 AM GMT +05:30

### **YOGA CENTRE**





Ghaziabad, Uttar Pradesh, India No.1, Santosh Nagar, Secto